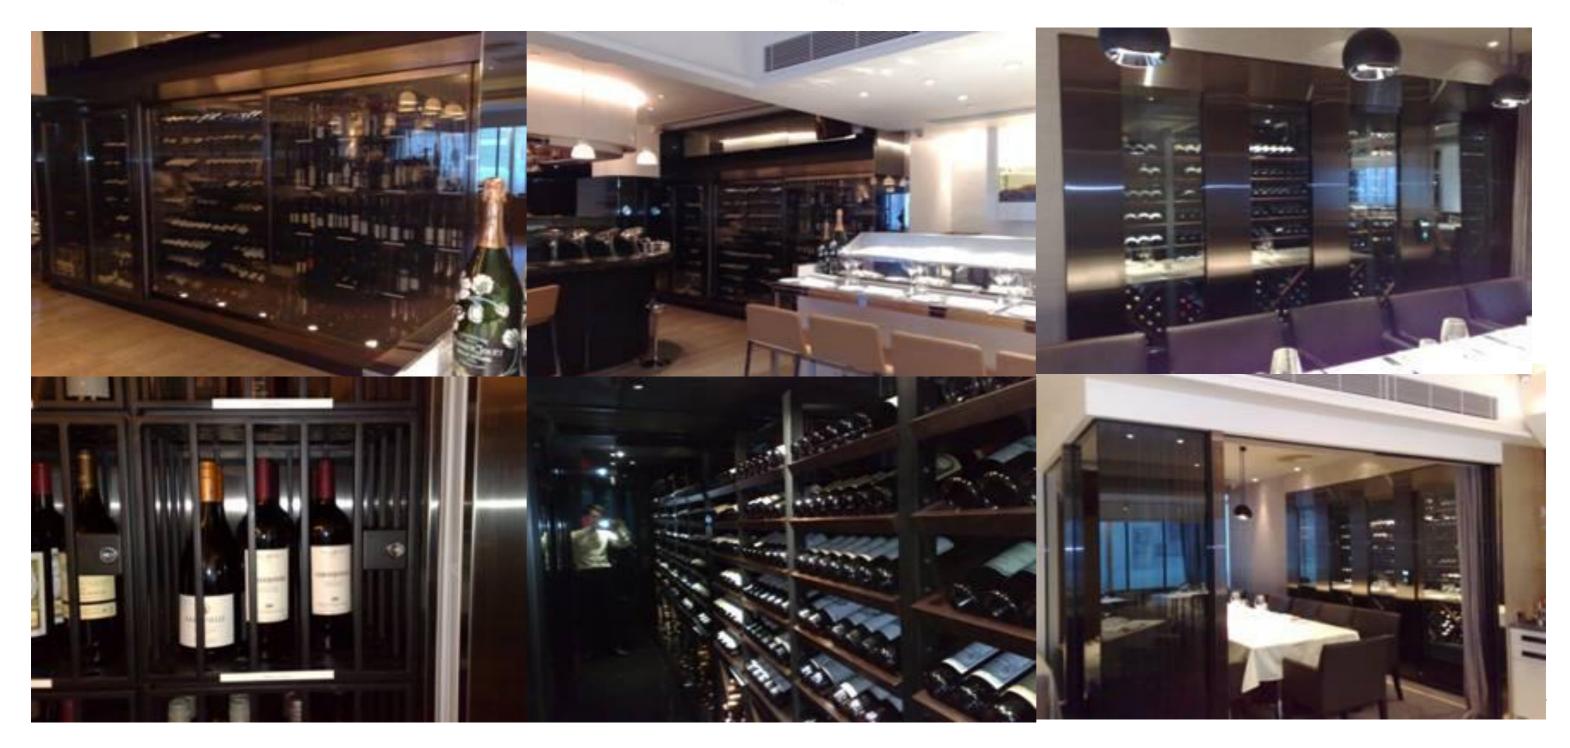

- Project name: Food Colosseum, City of Dreams, Macau
- Completion date: 6/2009
- Job: Design & Build

- Project name: Moet Bar in Four Season, Venetian
- Completion date: 2008

- Project name: Show kitchen & Wine Cellar for Domani (Pacific Place)
- Completion date: 2008

### domani

- Project name: Kitchen & Wine Cellar for Dakota Prime (LKF)
- Completion date: 2008

PRIME

- Project Name: Show kitchen for La Villa Bar and Restaurant in Wanchai
- Completion date: 2008

- Project Name : Cafe Deco Macau, Venetian Hotel in Macau
- Completion date: 2007