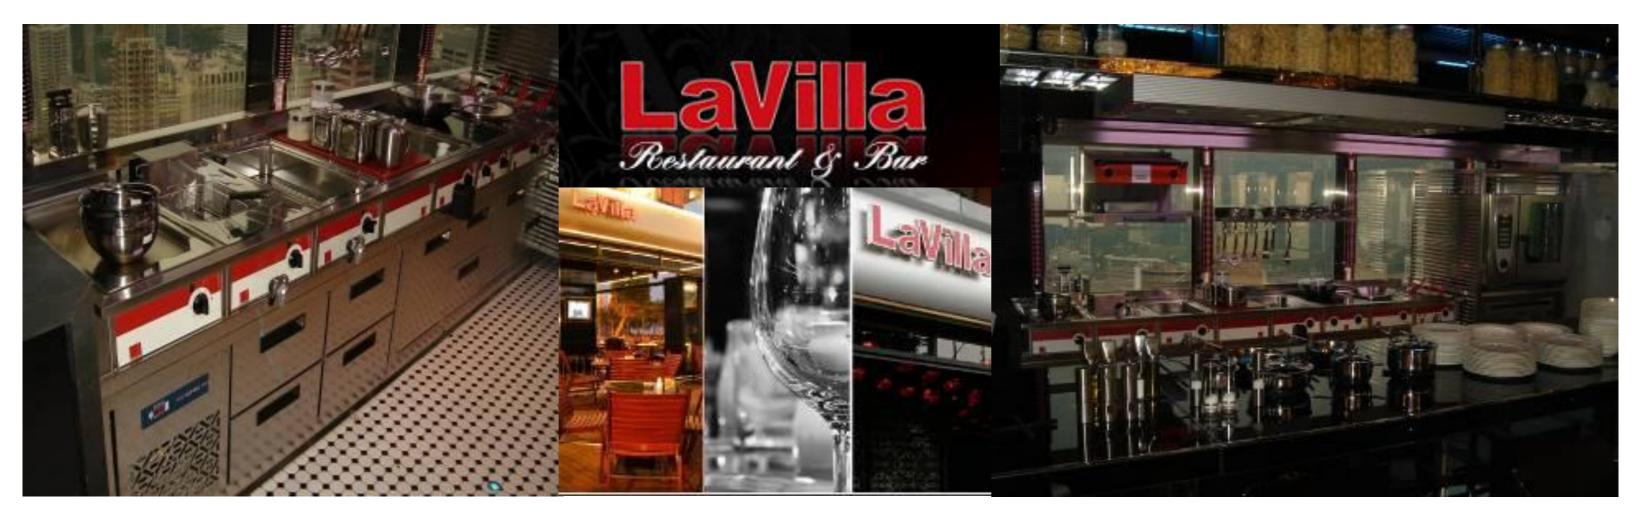

### domani

- Project name: Kitchen & Wine Cellar for Dakota Prime (LKF)
- Completion date: 2008

PRIME

- Project Name: Show kitchen for La Villa Bar and Restaurant in Wanchai
- Completion date: 2008

- Project Name : Cafe Deco Macau, Venetian Hotel in Macau
- Completion date: 2007