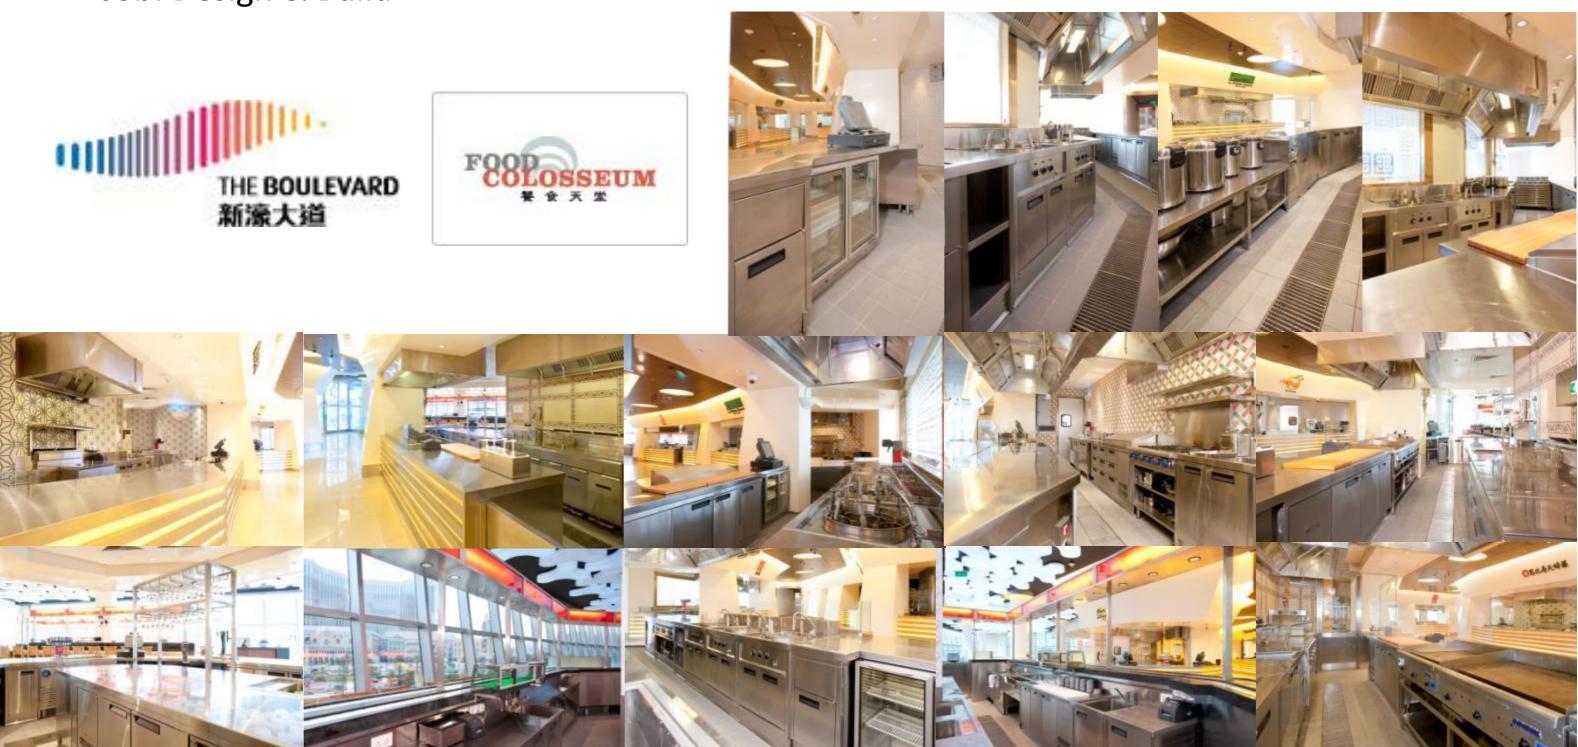

- Project name: Food Colosseum, City of Dreams, Macau
- Completion date: 6/2009
- Job: Design & Build

- Project name: Moet Bar in Four Season, Venetian
- Completion date: 2008

- Project name: Show kitchen & Wine Cellar for Domani (Pacific Place)
- Completion date: 2008