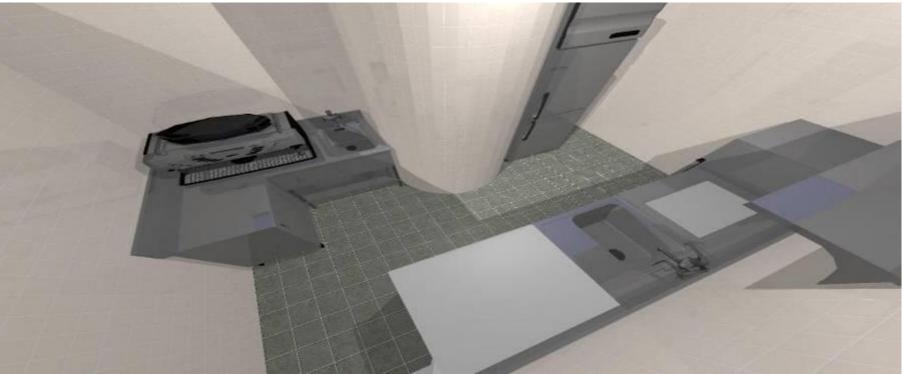

# **ADVANTAGES OF 3D ANIMATION**

3D Animation has many advantages making it very easy for the Client to interpret the design and see the real image of the kitchen/ project.

### Advantages:

- Shows a real image of the kitchen/bar > Allows space and location measurement Permits a better idea of how the kitchen/bar equipment will look like  $\blacktriangleright$  Allows viewing the level of equipments

- Very handy for the Chef to use for kitchen training/ staff training