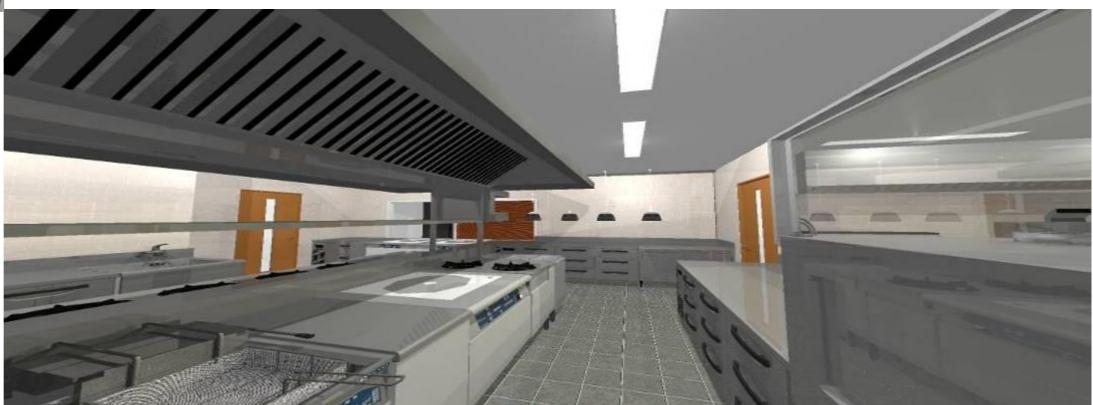

# **ADVANTAGES OF 3D ANIMATION**

3D Animation has many advantages making it very easy for the Client to interpret the design and see the real image of the kitchen/ project.

### Advantages:

- Shows a real image of the kitchen/bar > Allows space and location measurement Permits a better idea of how the kitchen/bar equipment will look like  $\blacktriangleright$  Allows viewing the level of equipments

- Very handy for the Chef to use for kitchen training/ staff training