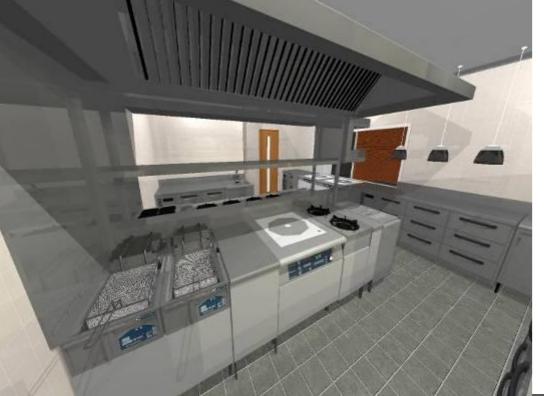

# **ADVANTAGES OF 3D ANIMATION**

3D Animation has many advantages making it very easy for the Client to interpret the design and see the real image of the kitchen/ project.

### Advantages:

- Shows a real image of the kitchen/bar > Allows space and location measurement Permits a better idea of how the kitchen/bar equipment will look like  $\blacktriangleright$  Allows viewing the level of equipments

- Very handy for the Chef to use for kitchen training/ staff training