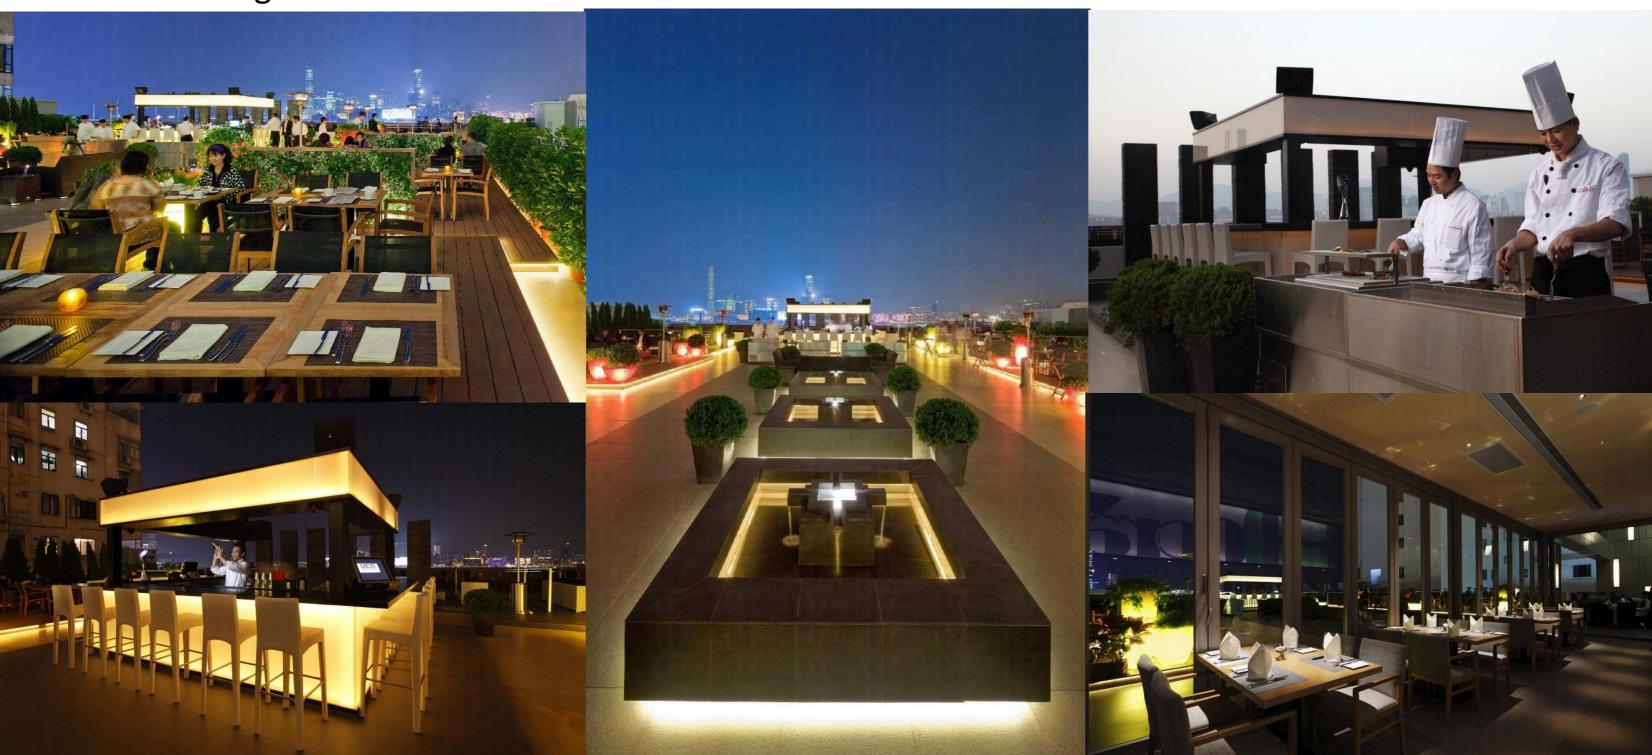

- Project name: Flame at Towngas Avenue, China Hong Kong City, TST
- Completion date: 8/2010
- Job: Design & Build

- Project name: Alfie's, Alfred Dunhill, Prince Building, HK
- Completion date: 3/2010
- Job: Design & Build