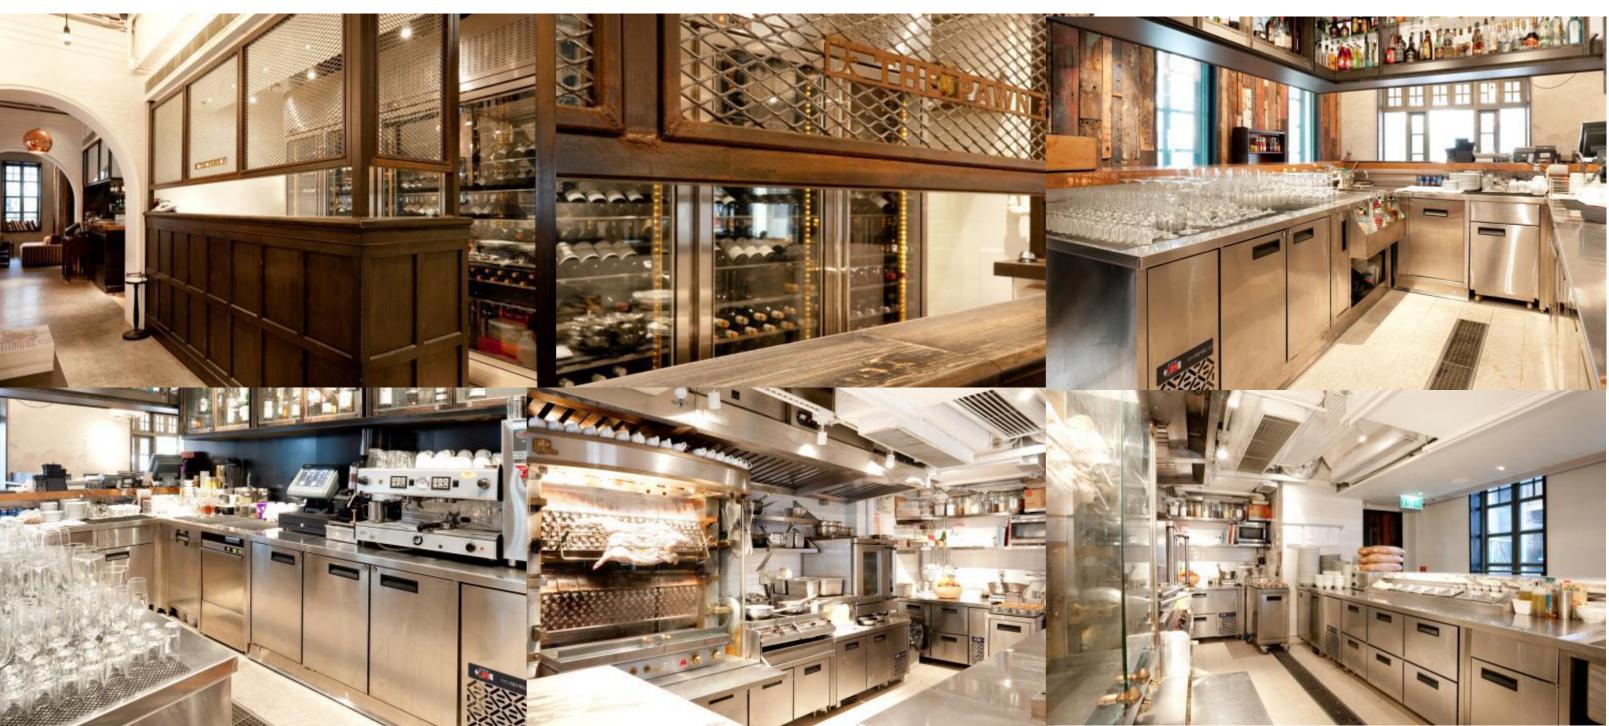

- Project name: The Pawn Restaurant in Wanchai
- Completion date: 2008

- Project name: H-One Restaurant in IFC Mall •

- Project name: Nobu Restaurant in Inter-Continental Hotel
- Completion date: 10/2006