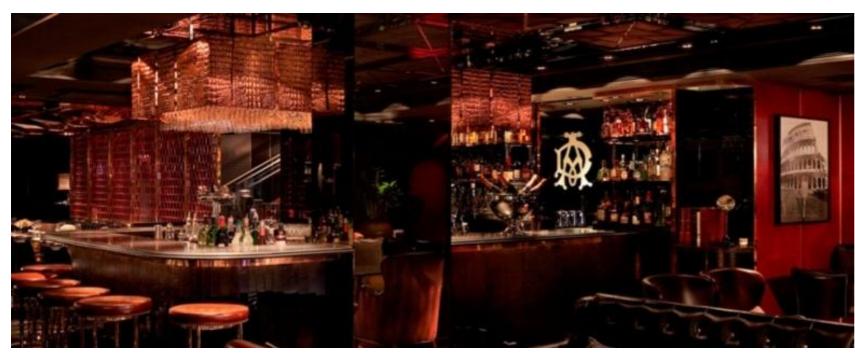

- Project name: Flame at Towngas Avenue, China Hong Kong City, TST
- Completion date: 8/2010
- Job: Design & Build

- Project name: Alfie's, Alfred Dunhill, Prince Building, HK
- Completion date: 3/2010
- Job: Design & Build