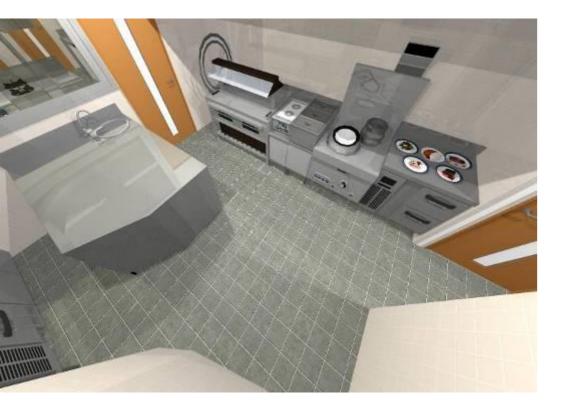

# **ADVANTAGES OF 3D ANIMATION**

3D Animation has many advantages making it very easy for the Client to interpret the design and see the real image of the kitchen/ project.

### Advantages:

- Shows a real image of the kitchen/bar > Allows space and location measurement Permits a better idea of how the kitchen/bar equipment will look like  $\blacktriangleright$  Allows viewing the level of equipments

- Very handy for the Chef to use for kitchen training/ staff training