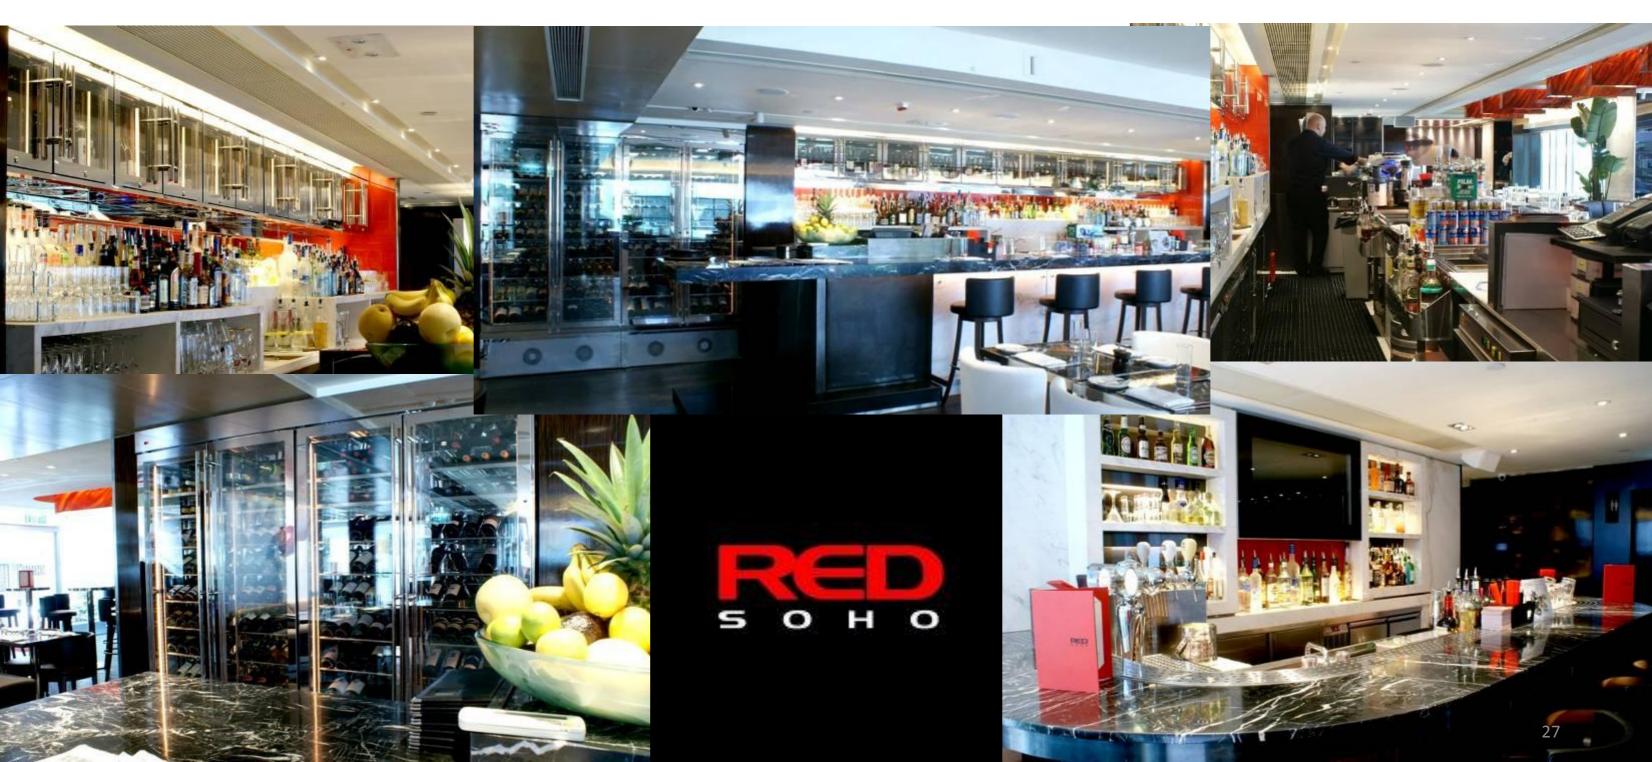

### THERMCO ASIA

- Project name: The Greenery in The Royal Garden Hotel, Tsimshatsui, HK ullet
- Completion date: 11/2009 •
- Job: Design & Build ullet

- Project name: RED SOHO, Hollywood Road, Hong Kong
- Completion date: 7/2009
- Job: Design & Build