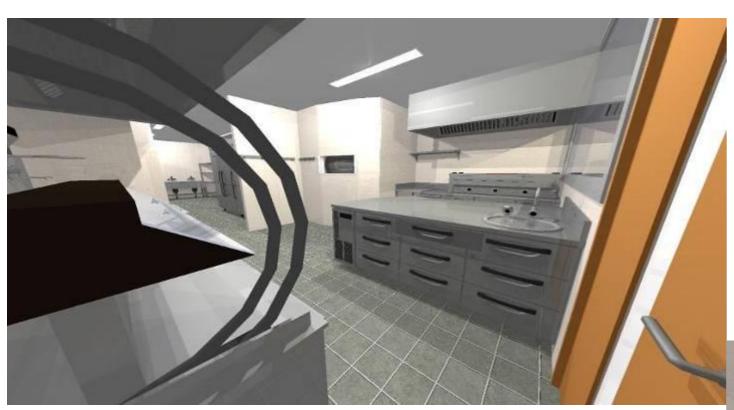

# **ADVANTAGES OF 3D ANIMATION**

3D Animation has many advantages making it very easy for the Client to interpret the design and see the real image of the kitchen/ project.

### Advantages:

- Shows a real image of the kitchen/bar > Allows space and location measurement Permits a better idea of how the kitchen/bar equipment will look like  $\blacktriangleright$  Allows viewing the level of equipments

- Very handy for the Chef to use for kitchen training/ staff training