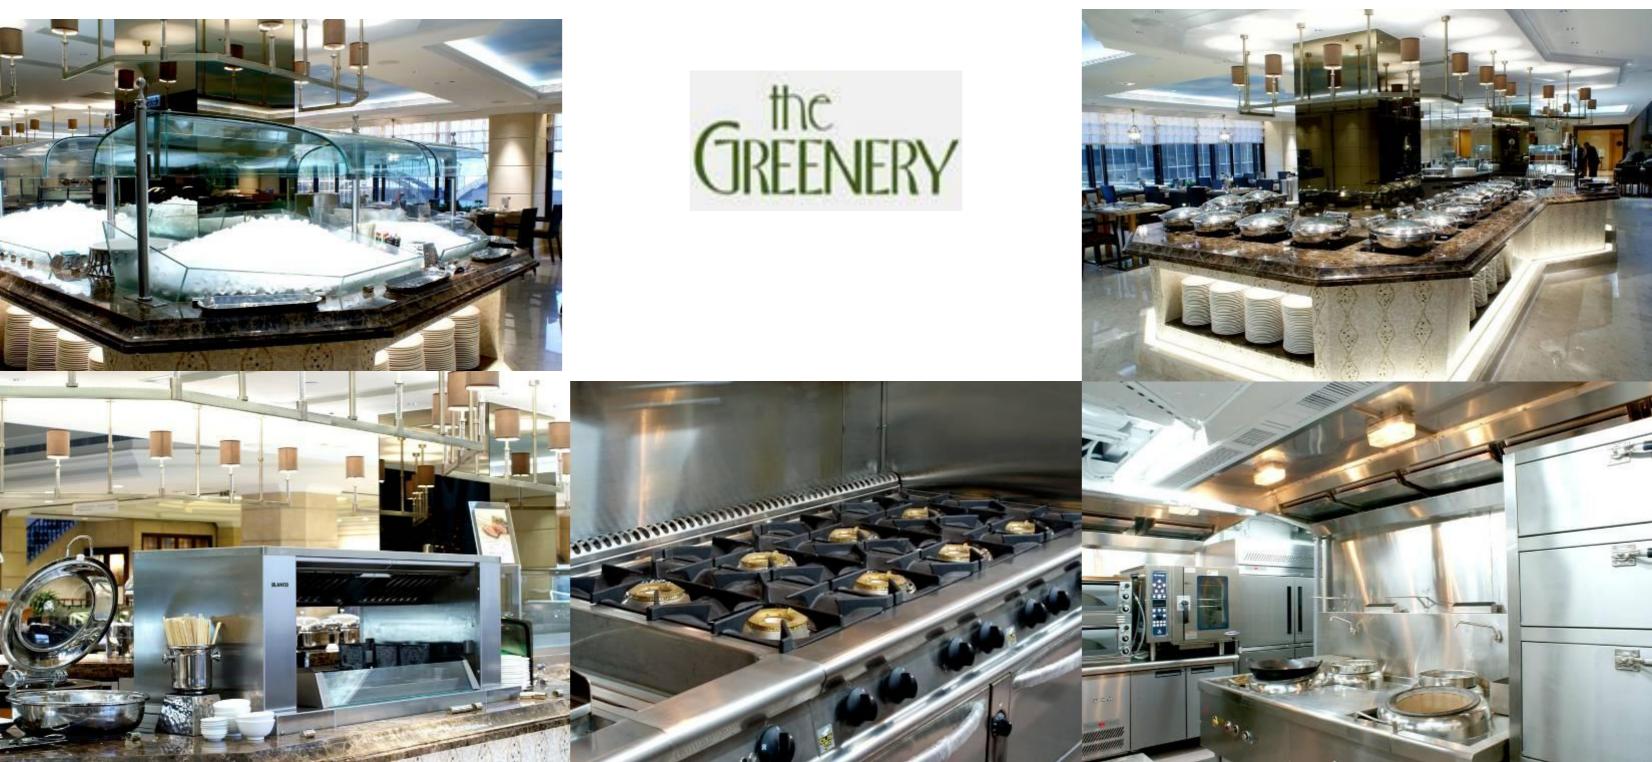

### THERMCO ASIA

- Project name: The Greenery in The Royal Garden Hotel, Tsimshatsui, HK ullet
- Completion date: 11/2009 •
- Job: Design & Build ullet

- Project name: RED SOHO, Hollywood Road, Hong Kong
- Completion date: 7/2009
- Job: Design & Build